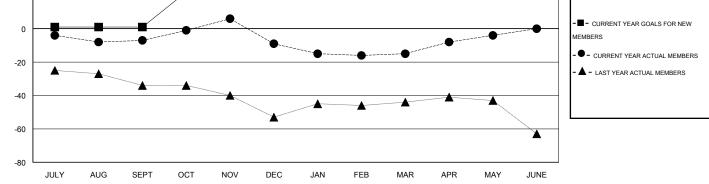

## LOCATION DELAWARE

| Clubs<br>RESULTS FOR 2015-2016 |   |   |   |   | Members<br>RESULTS FOR 2015-2016 |    |    |    |    |
|--------------------------------|---|---|---|---|----------------------------------|----|----|----|----|
|                                |   |   |   |   |                                  |    |    |    |    |
| JULY/AUG/SEPT                  | 0 | 0 | 0 | 0 | JULY/AUG/SEPT                    | 1  | 15 | 22 | -7 |
| OCT/NOV/DEC                    | 1 | 0 | 0 | 0 | OCT/NOV/DEC                      | 21 | 32 | 34 | -2 |
| JAN/FEB/MAR                    | 0 | 0 | 0 | 0 | JAN/FEB/MAR                      | 1  | 21 | 27 | -6 |
| APR/MAY/JUNE                   | 0 | 0 | 0 | 0 | APR/MAY/JUNE                     | 1  | 20 | 9  | 11 |