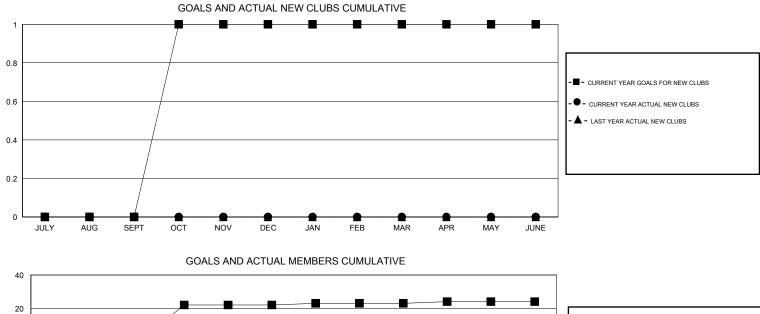

## LOCATION DELAWARE

| Clubs<br>RESULTS FOR 2015-2016 |   |   |   |   | Members<br>RESULTS FOR 2015-2016 |    |    |    |    |
|--------------------------------|---|---|---|---|----------------------------------|----|----|----|----|
|                                |   |   |   |   |                                  |    |    |    |    |
| JULY/AUG/SEPT                  | 0 | 0 | 0 | 0 | JULY/AUG/SEPT                    | 1  | 15 | 22 | -7 |
| OCT/NOV/DEC                    | 1 | 0 | 0 | 0 | OCT/NOV/DEC                      | 21 | 32 | 34 | -2 |
| JAN/FEB/MAR                    | 0 | 0 | 0 | 0 | JAN/FEB/MAR                      | 1  | 21 | 27 | -6 |
| APR/MAY/JUNE                   | 0 | 0 | 0 | 0 | APR/MAY/JUNE                     | 1  | 20 | 9  | 11 |